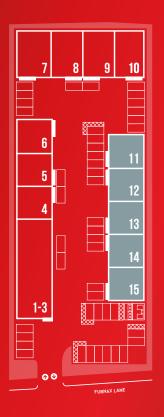

DETAILS SHOWN IN THE BROCHURE AND ONLINE

AREA 1,500 SQFT (139 SQM)

RENT PCM TBC RENT PA TBC SERVICE CHG PA 1,500

COSTS SHOWN ARE GBP PER UNIT BASED ON STANDARD TERMS

### TO LET WORKSPACES 11-15

s2w-warminster.uk

#### FLOOR PLAN.

LEFT AND RIGHT HAND FORMAT WORKSPACES ARE AVAILABLE. SEE SITE PLAN.



All measurements are approximate and for reference only

#### SITE PLAN.





### BASE SPECIFICATION

FULL DETAILS SHOWN IN THE BROCHURE AND ONLINE

AREA 1,500 SQFT (139 SQM)

RENT PCM 1,500 RENT PA 18,000 SERVICE CHG PA 1,500

COSTS SHOWN ARE GBP PER UNIT BASED ON STANDARD TERMS

### TO LET WORKSPACES 11-15

s2w-warminster.uk

#### FLOOR PLAN.

LEFT AND RIGHT HAND FORMAT WORKSPACES ARE AVAILABLE. SEE SITE PLAN.



All measurements are approximate and for reference only

#### SITE PLAN.