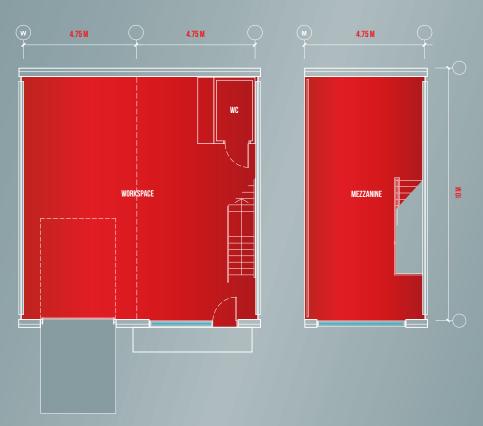

#### FLOOR PLAN.

LEFT AND RIGHT HAND FORMAT WORKSPACES ARE AVAILABLE. SEE SITE PLAN.

All measurements are approximate and for reference only