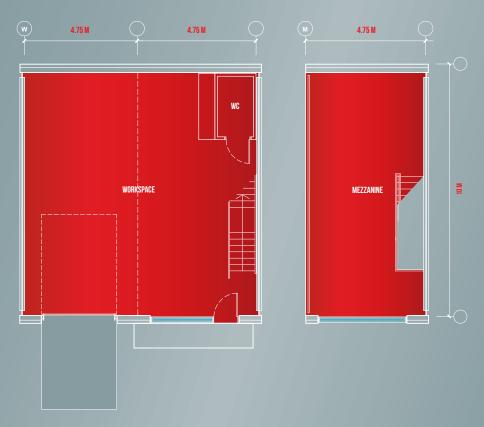

#### FLOOR PLAN.

LEFT AND RIGHT HAND FORMAT WORKSPACES ARE AVAILABLE. SEE SITE PLAN.

All measurements are approximate and for reference only