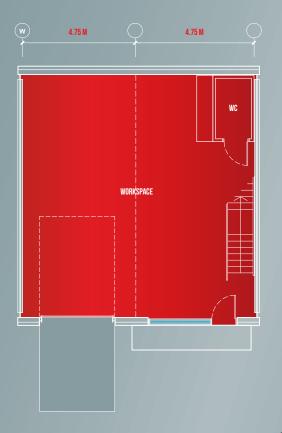

### FLOOR PLAN.

LEFT AND RIGHT HAND FORMAT WORKSPACES ARE AVAILABLE. SEE SITE PLAN.

All measurements are approximate and for reference only

#### PREMIUM SPECIFICATION Full details shown in the brochure and online

AREA 1,500 SQFT (139 SQM)

| RENT PCM       | TBC   |
|----------------|-------|
| RENT PA        | TBC   |
| SERVICE CHG PA | 1,500 |