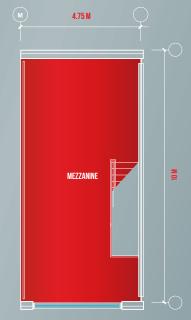

### FLOOR PLAN.

LEFT AND RIGHT HAND FORMAT WORKSPACES ARE AVAILABLE. SEE SITE PLAN.

All measurements are approximate and for reference only