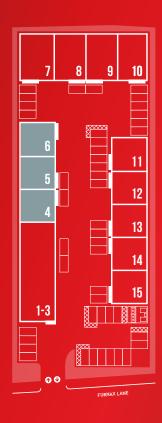

# WORKSPACE DETAILS BLOCK A WORKSPACES 4 - 6



Contact our team now, we'll be delighted to help.







## **TO LET** Workspaces 4 - 6

s2w-warminster.uk

### FLOOR PLAN.

LEFT AND RIGHT HAND FORMAT WORKSPACES ARE AVAILABLE. SEE SITE PLAN.





All measurements are approximate and for reference only

#### PREMIUM SPECIFICATION Full details shown in the brochure and online

AREA 1,500 SQFT (139 SQM)

| RENT PCM       | TBC   |
|----------------|-------|
| RENT PA        | TBC   |
| SERVICE CHG PA | 1,500 |

COSTS SHOWN ARE GBP PER UNIT BASED ON STANDARD TERMS



SITE PLAN.





## **TO LET** Workspaces 4 - 6

s2w-warminster.uk

### FLOOR PLAN.

LEFT AND RIGHT HAND FORMAT WORKSPACES ARE AVAILABLE. SEE SITE PLAN.





All measurements are approximate and for reference only

#### BASE Specification Full details shown in the brochure and online

AREA 1,500 SQFT (139 SQM)

| 1,500<br>18,000<br>1,500 |
|--------------------------|
| 1,000                    |
|                          |

COSTS SHOWN ARE GBP PER UNIT BASED ON STANDARD TERMS



SITE PLAN.