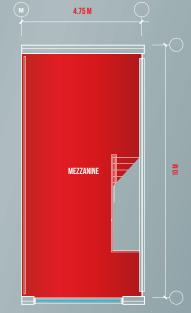

### FLOOR PLAN.

LEFT AND RIGHT HAND FORMAT WORKSPACES ARE AVAILABLE. SEE SITE PLAN.

All measurements are approximate and for reference only

#### BASE Specification Full details shown in the brochure and online

AREA 1,500 SQFT (139 SQM)

| 1,500<br>18,000<br>1,500 |
|--------------------------|
| 1,000                    |
|                          |