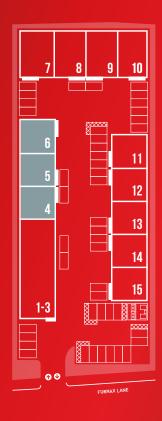

approximate and for reference only

#### PREMIUM SPECIFICATION Full details shown in the brochure and online

AREA 1,500 SQFT (139 SQM)

| RENT PCM       | TBC   |
|----------------|-------|
| RENT PA        | TBC   |
| SERVICE CHG PA | 1,500 |

COSTS SHOWN ARE GBP PER UNIT BASED ON STANDARD TERMS



SITE PLAN.





## **TO LET** Workspaces 4 - 6

s2w-warminster.uk

### FLOOR PLAN.

LEFT AND RIGHT HAND FORMAT WORKSPACES ARE AVAILABLE. SEE SITE PLAN.





All measurements are approximate and for reference only

#### BASE Specification Full details shown in the brochure and online

AREA 1,500 SQFT (139 SQM)

| 1,500<br>18,000<br>1,500 |
|--------------------------|
| 1,000                    |
|                          |

COSTS SHOWN ARE GBP PER UNIT BASED ON STANDARD TERMS



SITE PLAN.